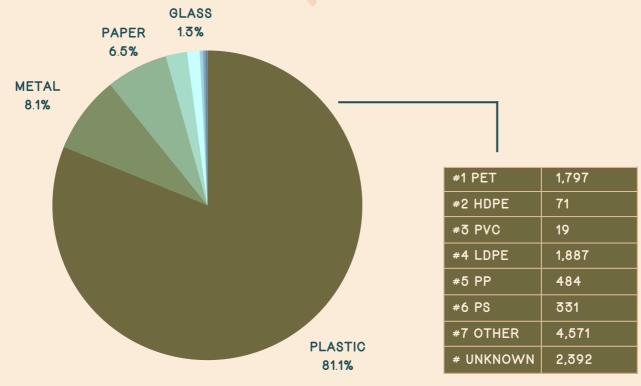

#### **KEY FINDINGS & OBSERVATIONS:**

- 81% of trash recorded was plastic (by count).
- Food-related packaging made up 45% of total waste recorded.
- Foodware accessories, including cups (355), straws (294), lids (278), utensils (133), plates (91), takeout containers (75), and stirrers (22) comprised almost 10% of total trash.
- Textiles, including clothes, hats, gloves, and shoes, were the 5th most common item found.
- Volunteers observed most trash near visitor's centers and campsites, and less on more remote hiking trails.