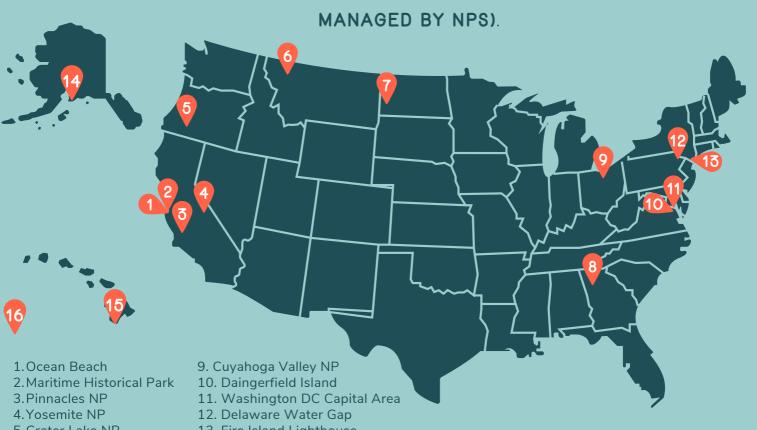

## Site Map

558 VOLUNTEERS PARTICIPATED IN 44 CLEANUPS AT SITES AROUND THE COUNTRY, INCLUDING NATIONAL PARK UNITS AND FEDERAL LANDS (URBAN PARKS, NATIONAL FORESTS, AND MONUMENTS

- 5. Crater Lake NP
- 6. Glacier NP
- 7. Theodore Roosevelt NP
- 8. Chattahoochee River
- 13. Fire Island Lighthouse
- 14. Kenai Fjords NP
- 15. Ala Kahakai National Historic Trail
- 16. Northern Mariana Islands